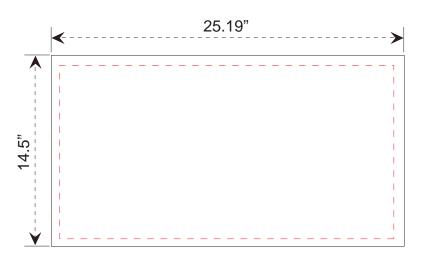

## Pedestal Front Insert

Finished Size: 25.19"w x 14.5"h Live Area: 24.69"w x 14"h

Add 1/4" bleed around perimeter

NOTE: Graphic files must be @ 150 dpi Finished Size. DO NOT send Flattened Files. Production can not manipulate the content, proportion or color of these files. Product Name: Miracle