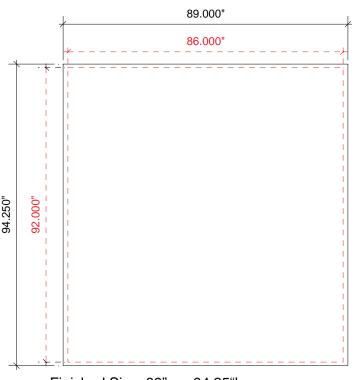

Magellan Miracle Backwall Graphic Dims - 10ft Version

Product Name: Miracle

Process: Colossus 8-Color

Material: Poly Knit 9

Effective Date: 11/11/2011

Finished Size: 89"w x 94.25"h Live Area: 86"w x 92"h

Add 1.125" bleed on top and bottom of graphic Add 1.5" bleed on left and right side of graphic