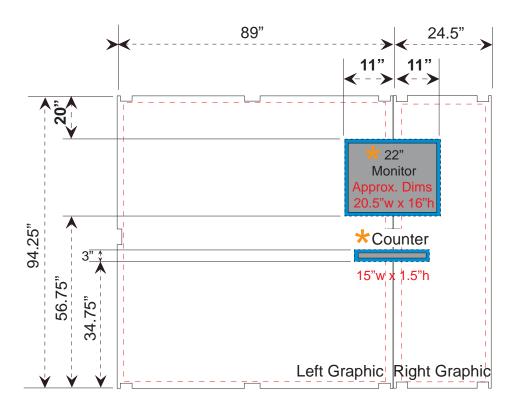

NOTE: These dimensions are for graphic layout purposes. Graphic needs to be notched and test fitted to Magellan Miracle frame.

Magellan Miracle Backwall Graphic Dims with Accessories- 10ft Version

Blue Area indicates 3/4" bleed area around the counter and the monitor

Note: When adding Monitors and Counters to the Magellan Miracle unit, portions of the graphic will be covered.

Please design graphic layout according to suggested locations.

NOTE: Graphic files must be @ 150 dpi Finished Size. DO NOT send Flattened Files. Production can not manipulate the content, proportion or color of these files.