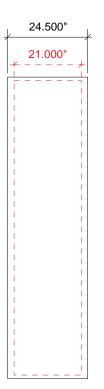

1/2" Hook Velcro to be sewn into all 4 front sides.

Finished Size: 24.5"w x 94.25"h
Live Area: 21"w x 92"h
Add 1.125" bleed on top and
bottom of graphic
Add 1.75" bleed on left and right
side of graphic