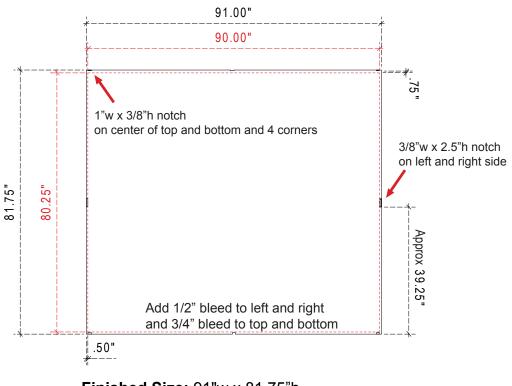

Backwall Tension Fabric Graphic (Included)

Finished Size: 91"w x 81.75"h Live Area: 90"w x 80.25"h

Sew 1/2" hook Velcro into front perimeter

**NOTE:** These dimensions are for graphic layout purposes. Graphic needs to be cut and test fitted to Sacagawea frame.

**NOTE:** These dimensions are for graphic layout purposes. Graphic needs to be cut and test fitted to Sacagawea frame.