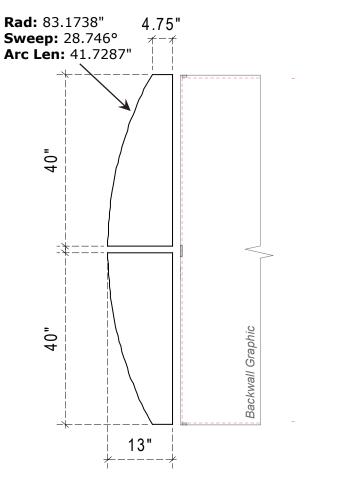

Sacagawea Wing Dims VK-1201 10'x10'

Product Name: VK-1201

Process: Direct Print

Material: 1/8" Sintra or Plex

**Effective Date:** 09/20/13

**NOTE:** Graphic files must be @ 150 dpi Finished Size. DO NOT send Flattened Files. Production can not manipulate the content, proportion or color of these files.

## A small portion of your graphic(s) may be hidden by monitor and counter. Please use these diagrams to position your graphics correctly.

Convex Wing for T-Series 20' Unit includes (2) Bottom Panels and (2) Upper Panels