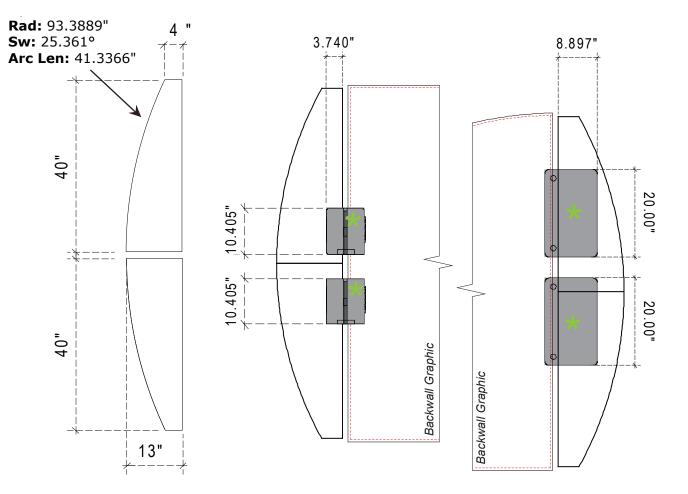

## A small portion of your graphic(s) may be hidden by literature holders/stand offs. Please use these diagrams to position your graphics correctly.

Sacagawea PS Wing Dims VK-1235 10'x10'

20' Unit includes (2) Bottom Panels and (2) Upper Panels

**NOTE:** These dimensions are for graphic layout purposes. Graphic needs to be cut and test fitted to Sacagawea frame. \* Note: The height of Literature Racks can be adjustable.

| Product Name: VK-1235         |
|-------------------------------|
| Process: Direct Print         |
| Material: 1/4" Sintra or Plex |
| Effective Date: 09/20/13      |

Convex Wing