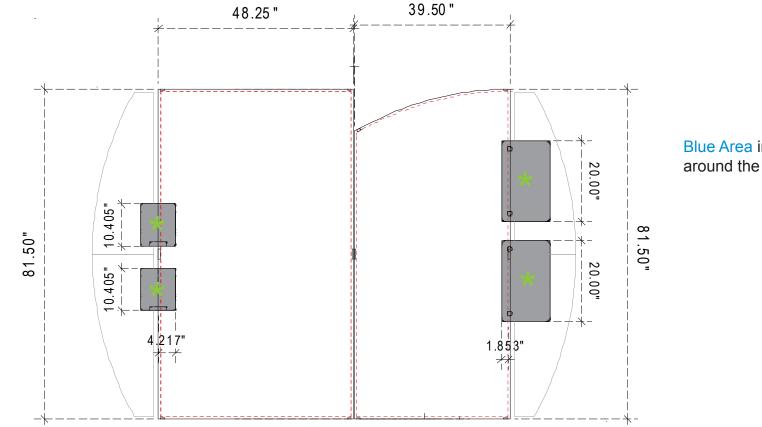

## Sacagawea Backwall Accessories (Counter/Monitor) 10'x10'

Product Name: VK-1235 Process: Kaleidoscope Select

Material: Poly Knit 9

**Effective Date:** 09/20/13

**NOTE:** Graphic files must be @ 150 dpi Finished Size. DO NOT send Flattened Files. Production can not manipulate the content, proportion or color of these files.

Blue Area indicates 3/4" bleed area around the counter and the monitor

**NOTE:** The height of Literature Racks and Graphic Panels can be adjustable. \*

**NOTE:** When adding Monitors and Counters to the Sacagawea unit, portions of the graphic will be covered. Please design graphic layout according to suggested locations. -See Header Graphic Dims for header locations.\*