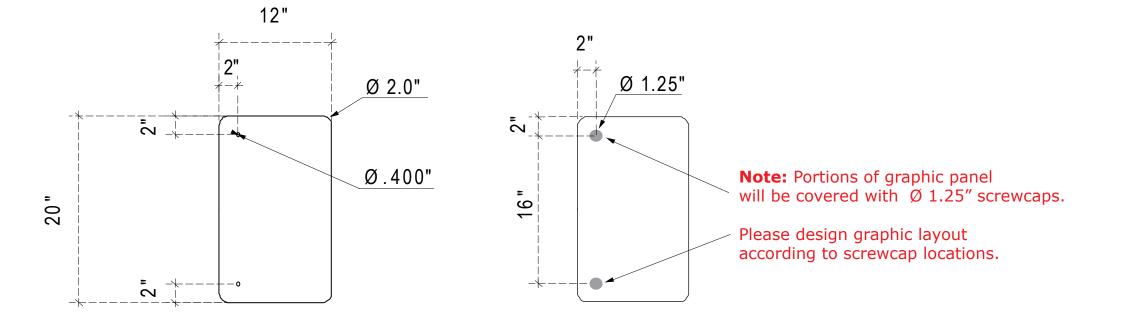

**NOTE:** These dimensions are for graphic layout purposes. Graphic needs to be cut and test fitted to Sacagawea frame.

**NOTE:** Graphic files must be @ 150 dpi Finished Size. DO NOT send Flattened Files. Production can not manipulate the content, proportion or color of these files. Sacagawea PS Graphic Panel Dims

Product Name: VK-1235Process: Direct PrintMaterial: 1/4" Sintra or Plex

**Effective Date:** 09/20/13

**NOTE:** Graphic files must be @ 150 dpi Finished Size. DO NOT send Flattened Files. Production can not manipulate the content, proportion or color of these files.