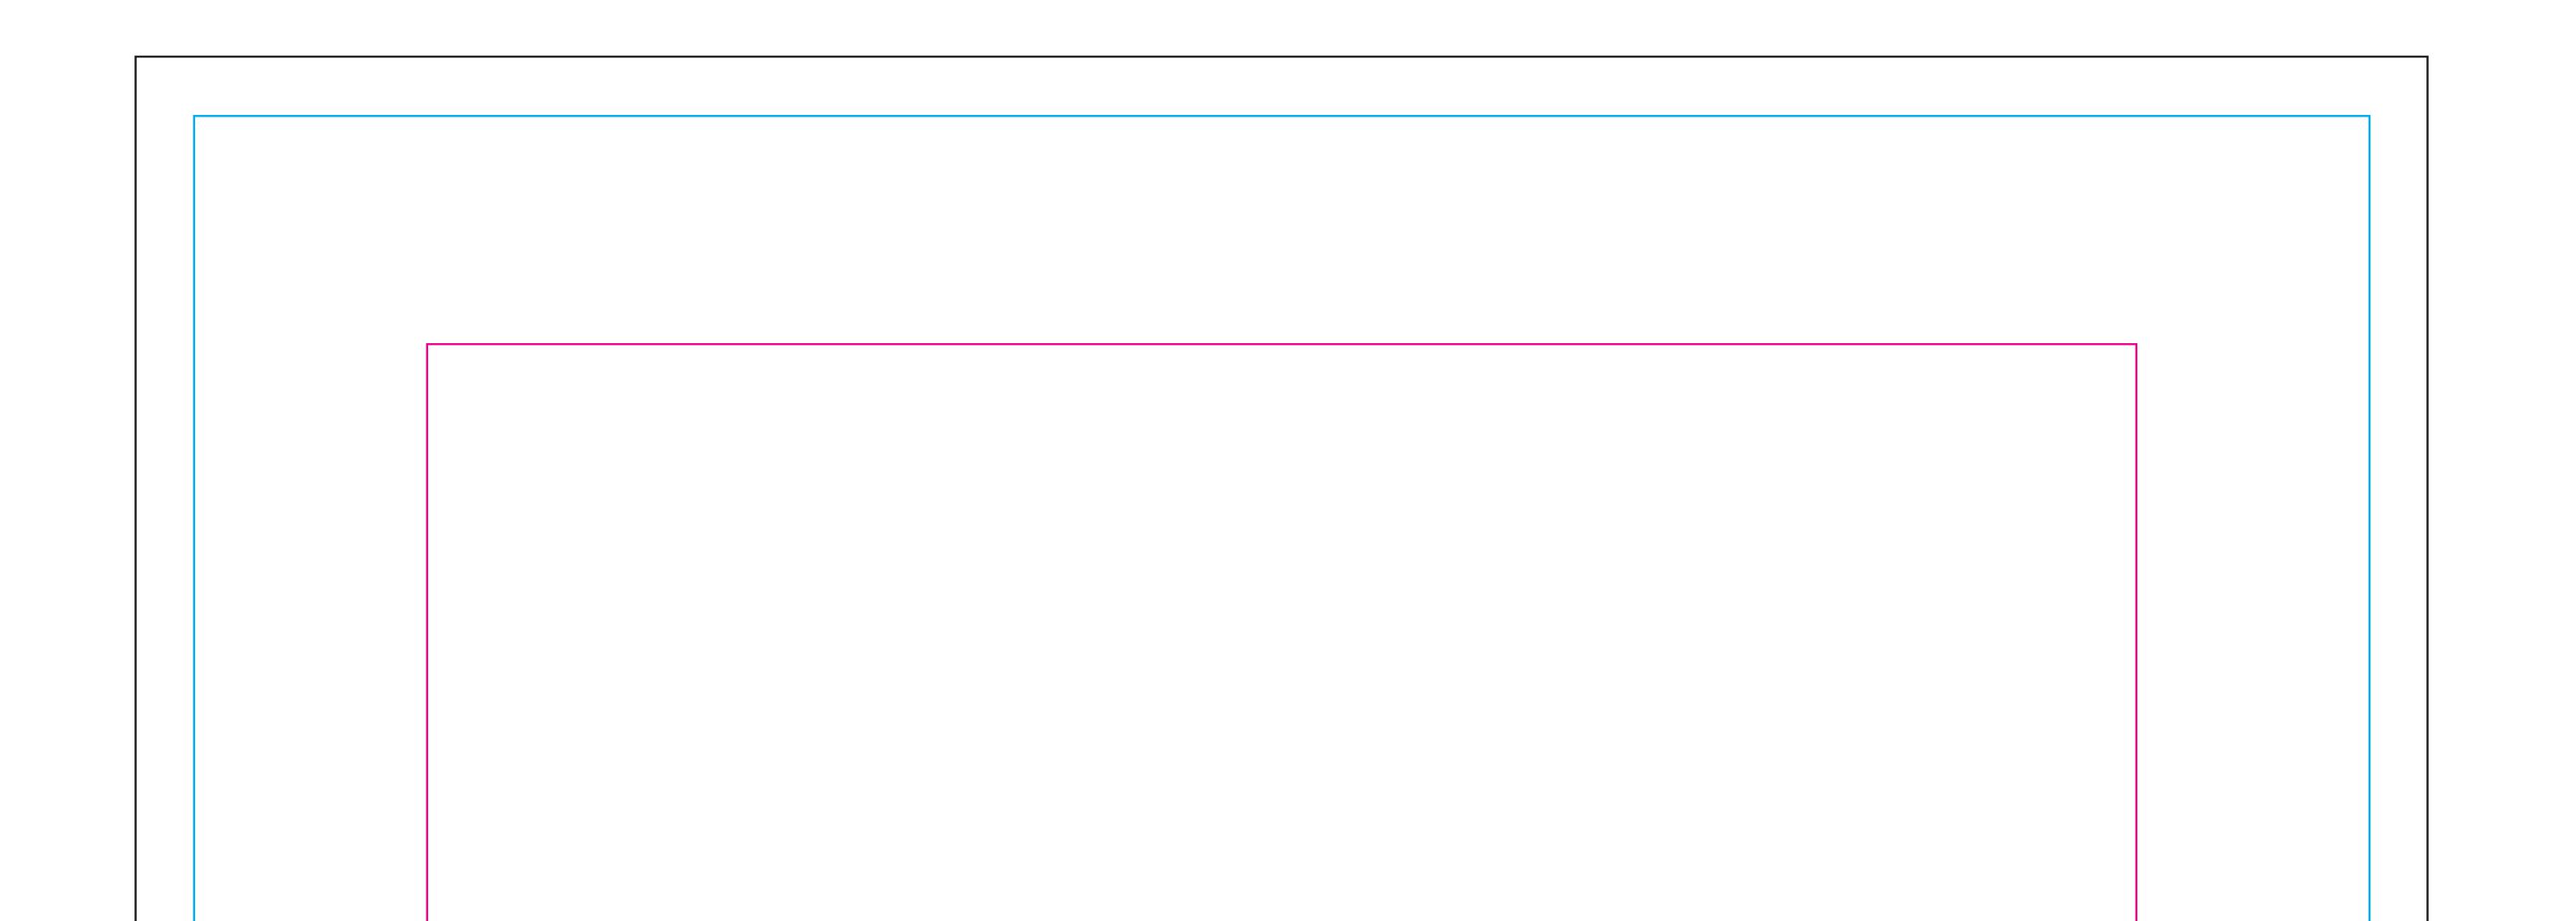

sup>™</sup> SNAP frames
- Four xpressions<sup>™</sup> skins
- Two shelves
- One case wrap
- Case that converts to podium

It is recommended that all text and borders be 2" from the finish size



Focus Area Key focus area is always 3"-5" inside edge of all four sides on all skin styles and sizes

©2004/Patent Pending



1x2 Double Thread 28" x 60" (Template at full size)



# SKIN A

# Print Size: 29.5"w x 61.5"h Final Size: 28"w x 60"h X-FACTOR (Live Area) Shown: 3" in on all sides



1x2 Double Thread 28" x 60" (Template at full size)





Print Size: 29.5"w x 61.5"h Final Size: 28"w x 60"h X-FACTOR (Live Area) Shown: 3" in on all sides



# 1x1 Flat Front (Template at full size)





Print Size: 29.5"w x 29.5"h Final Size: 28"w x 28"h

## X-FACTOR (Live Area) Shown: 3" in on all sides



# 1x1 Flat Front (Template at full size)





Print Size: 29.5"w x 29.5"h Final Size: 28"w x 28"h

## X-FACTOR (Live Area) Shown: 3" in on all sides

# SKIN E

Print Size: 101.5"w x 36.1"h Final Size: 100"w x 34.6"h Live Area: 30"w x 30"w centered







NOTE: ALL SET UP INSTRUCTIONS APPLY TO THE 4X3 US SKIN SIZES AS WELL



#### • File Setup •

FOR GENERAL FILE SETUP CONSULT THE FULL FILE PREP GUIDELINE AT: http://xpressions-snap.com/guidelines.htm

For all XSnap skins we require 1.5" of bleed OVERALL (.75" on all sides). If bleed is not provided to us we will do our best to add/clone your artwork when applicable. If not, we will need to bleed out your image to ensure we have enough for print/finishing. See example below:

Artwork provided w/out bleed



Image bled out for print size