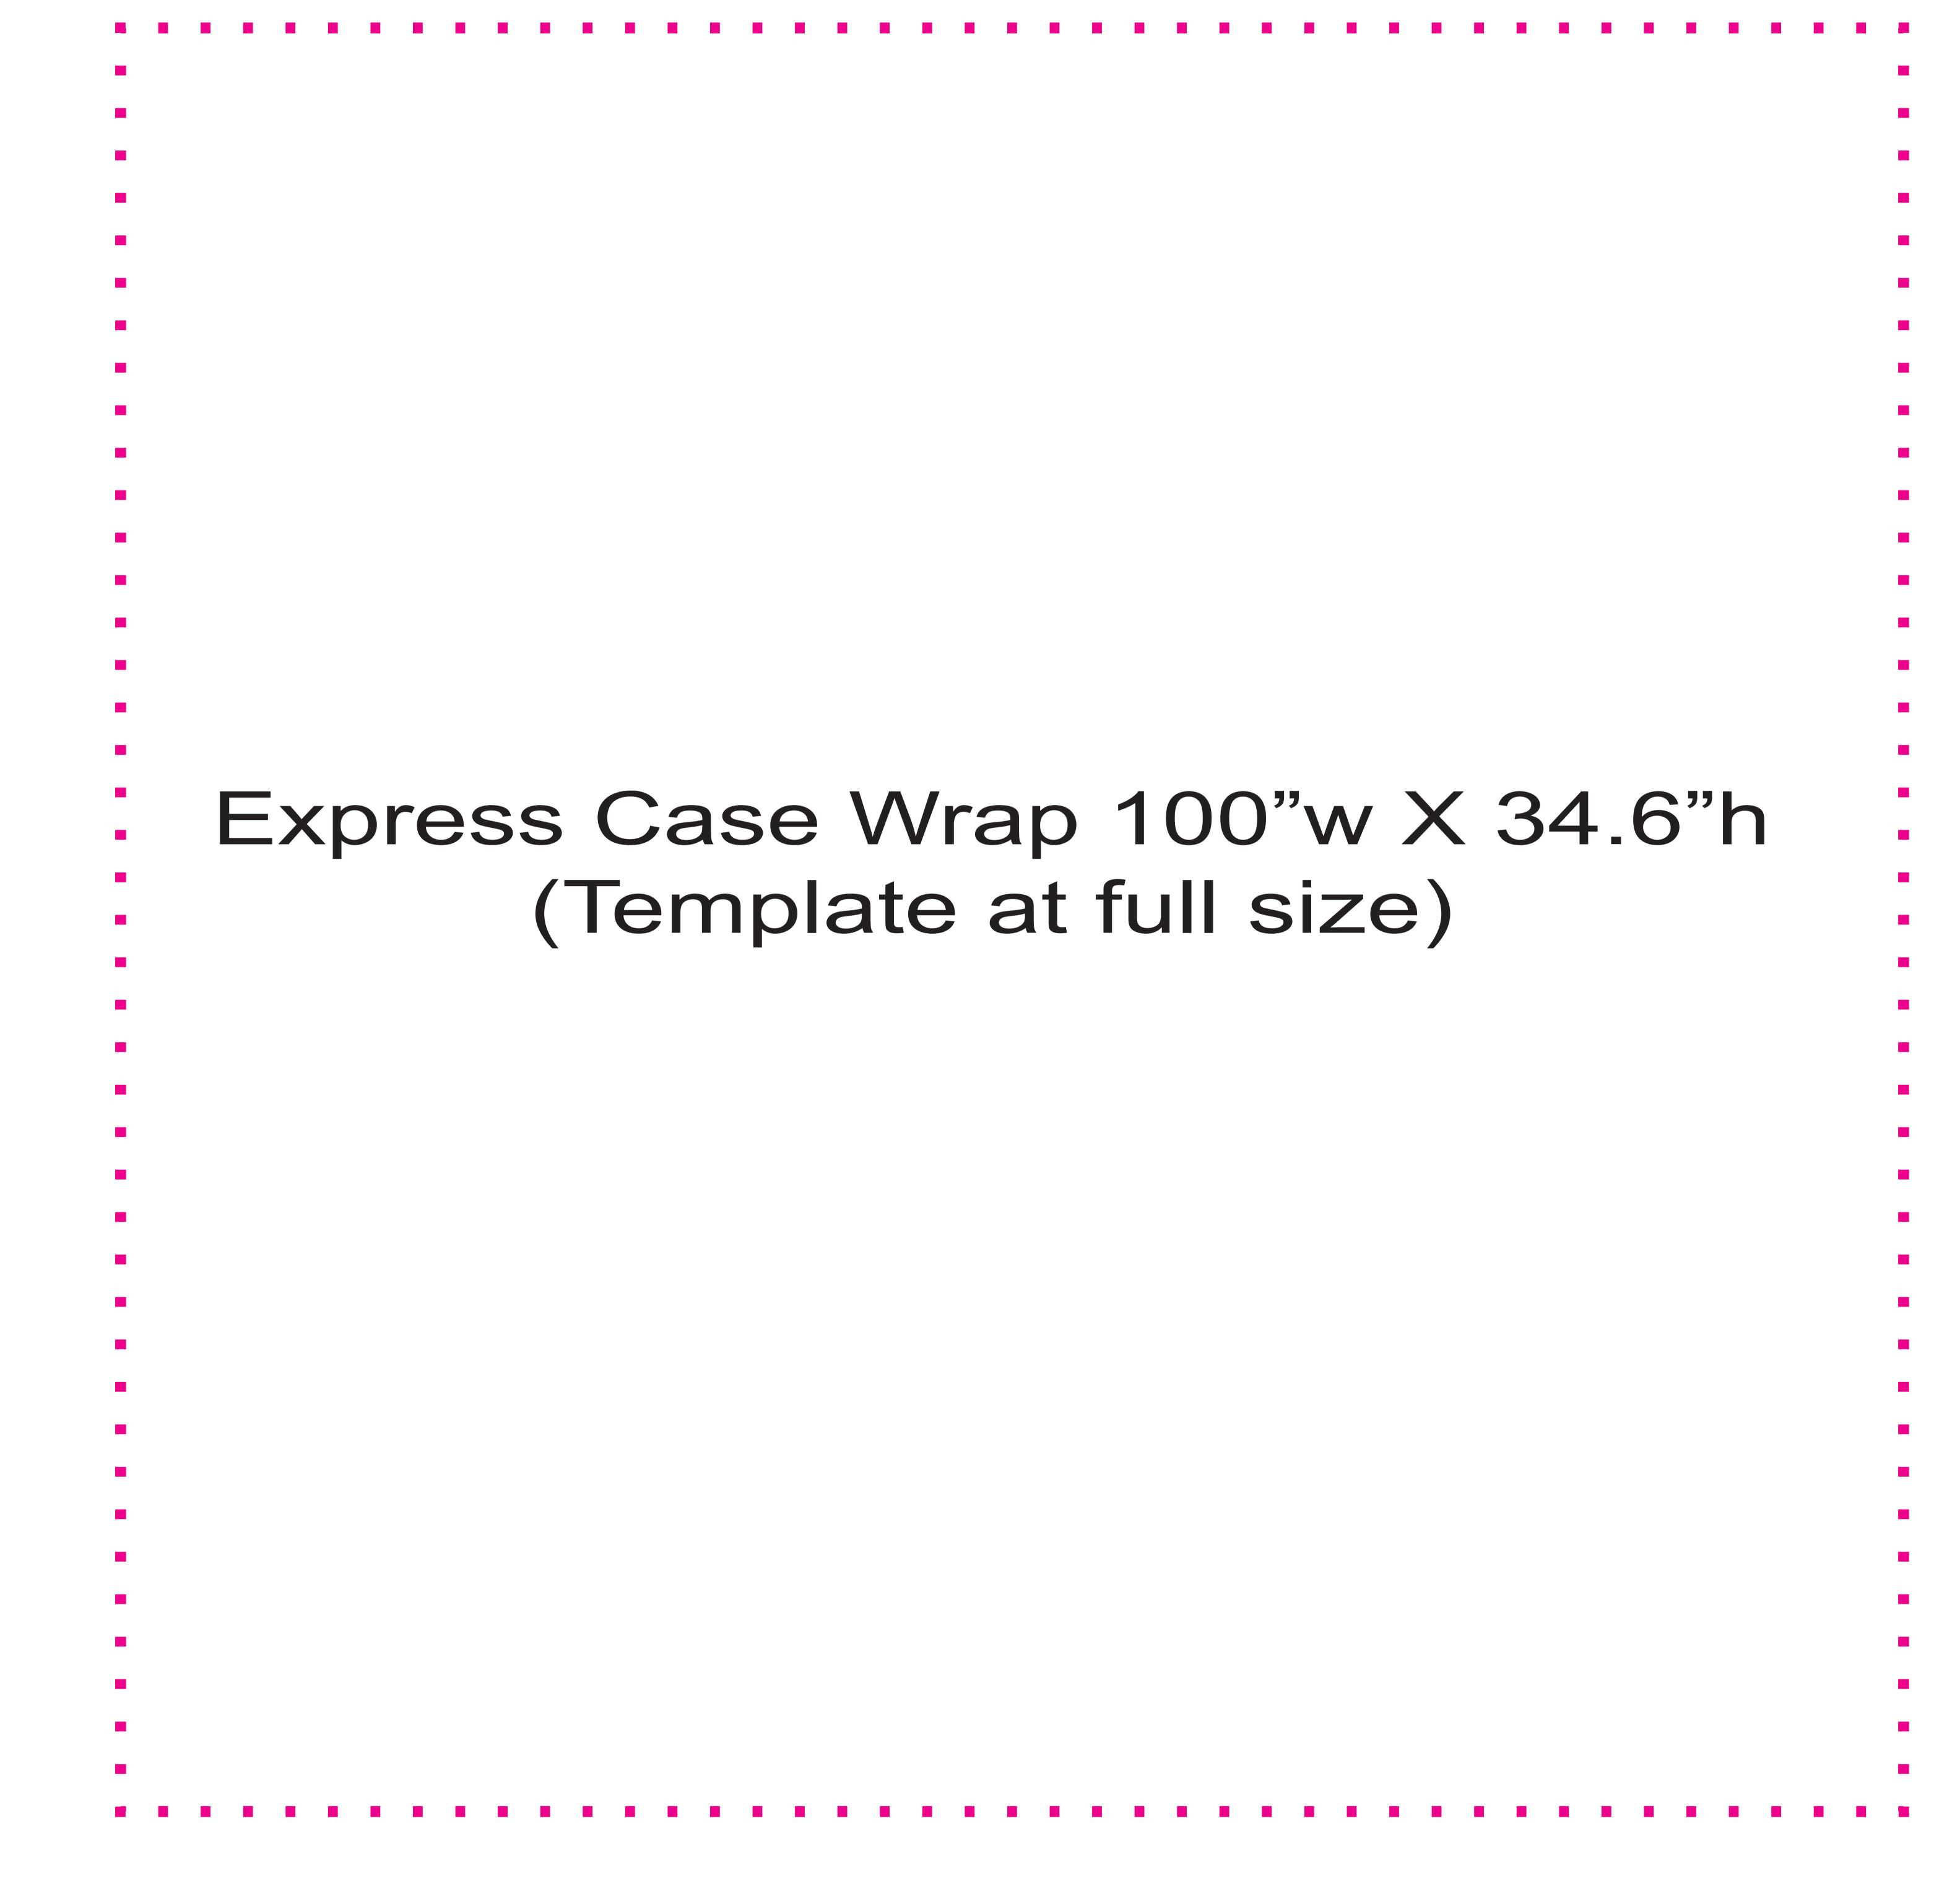

# SKIN E

Print Size: 101.5"w x 36.1"h Final Size: 100"w x 34.6"h Live Area: 30"w x 30"w centered

NOTE: ALL SET UP INSTRUCTIONS APPLY TO THE 4X3 US SKIN SIZES AS WELL