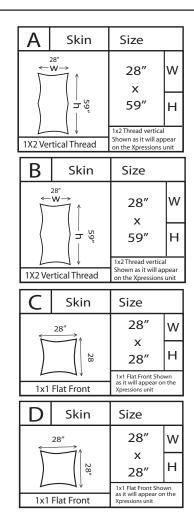

# SKIN A

# Print Size: 29.5"w x 61.5"h Final Size: 28"w x 60"h X-FACTOR (Live Area) Shown: 3" in on all sides

1x2 Double Thread 28" x 60" (Template at full size)

Print Size: 29.5"w x 61.5"h Final Size: 28"w x 60"h X-FACTOR (Live Area) Shown: 3" in on all sides

# 1x1 Flat Front (Template at full size)

Print Size: 29.5"w x 29.5"h Final Size: 28"w x 28"h

## X-FACTOR (Live Area) Shown: 3" in on all sides