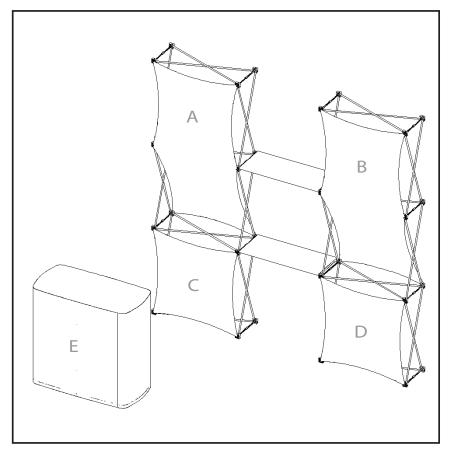

#### **EXPRESS KitA**

100"w x 34.6"h Live Area 30" centered

#### Kit A

Kit includes:

- Two 1x3 xpressions<sup>™</sup> SNAP frames
- Four xpressions<sup>™</sup> skins
- Two shelves
- One case wrap
- Case that converts to podium

It is recommended that all text and borders be 2" from the finish size

Focus Area Key focus area is always 3"-5" inside edge of all four sides on all skin styles and sizes

©2004/Patent Pending

1x2 Double Thread 28" x 60" (Template at full size)