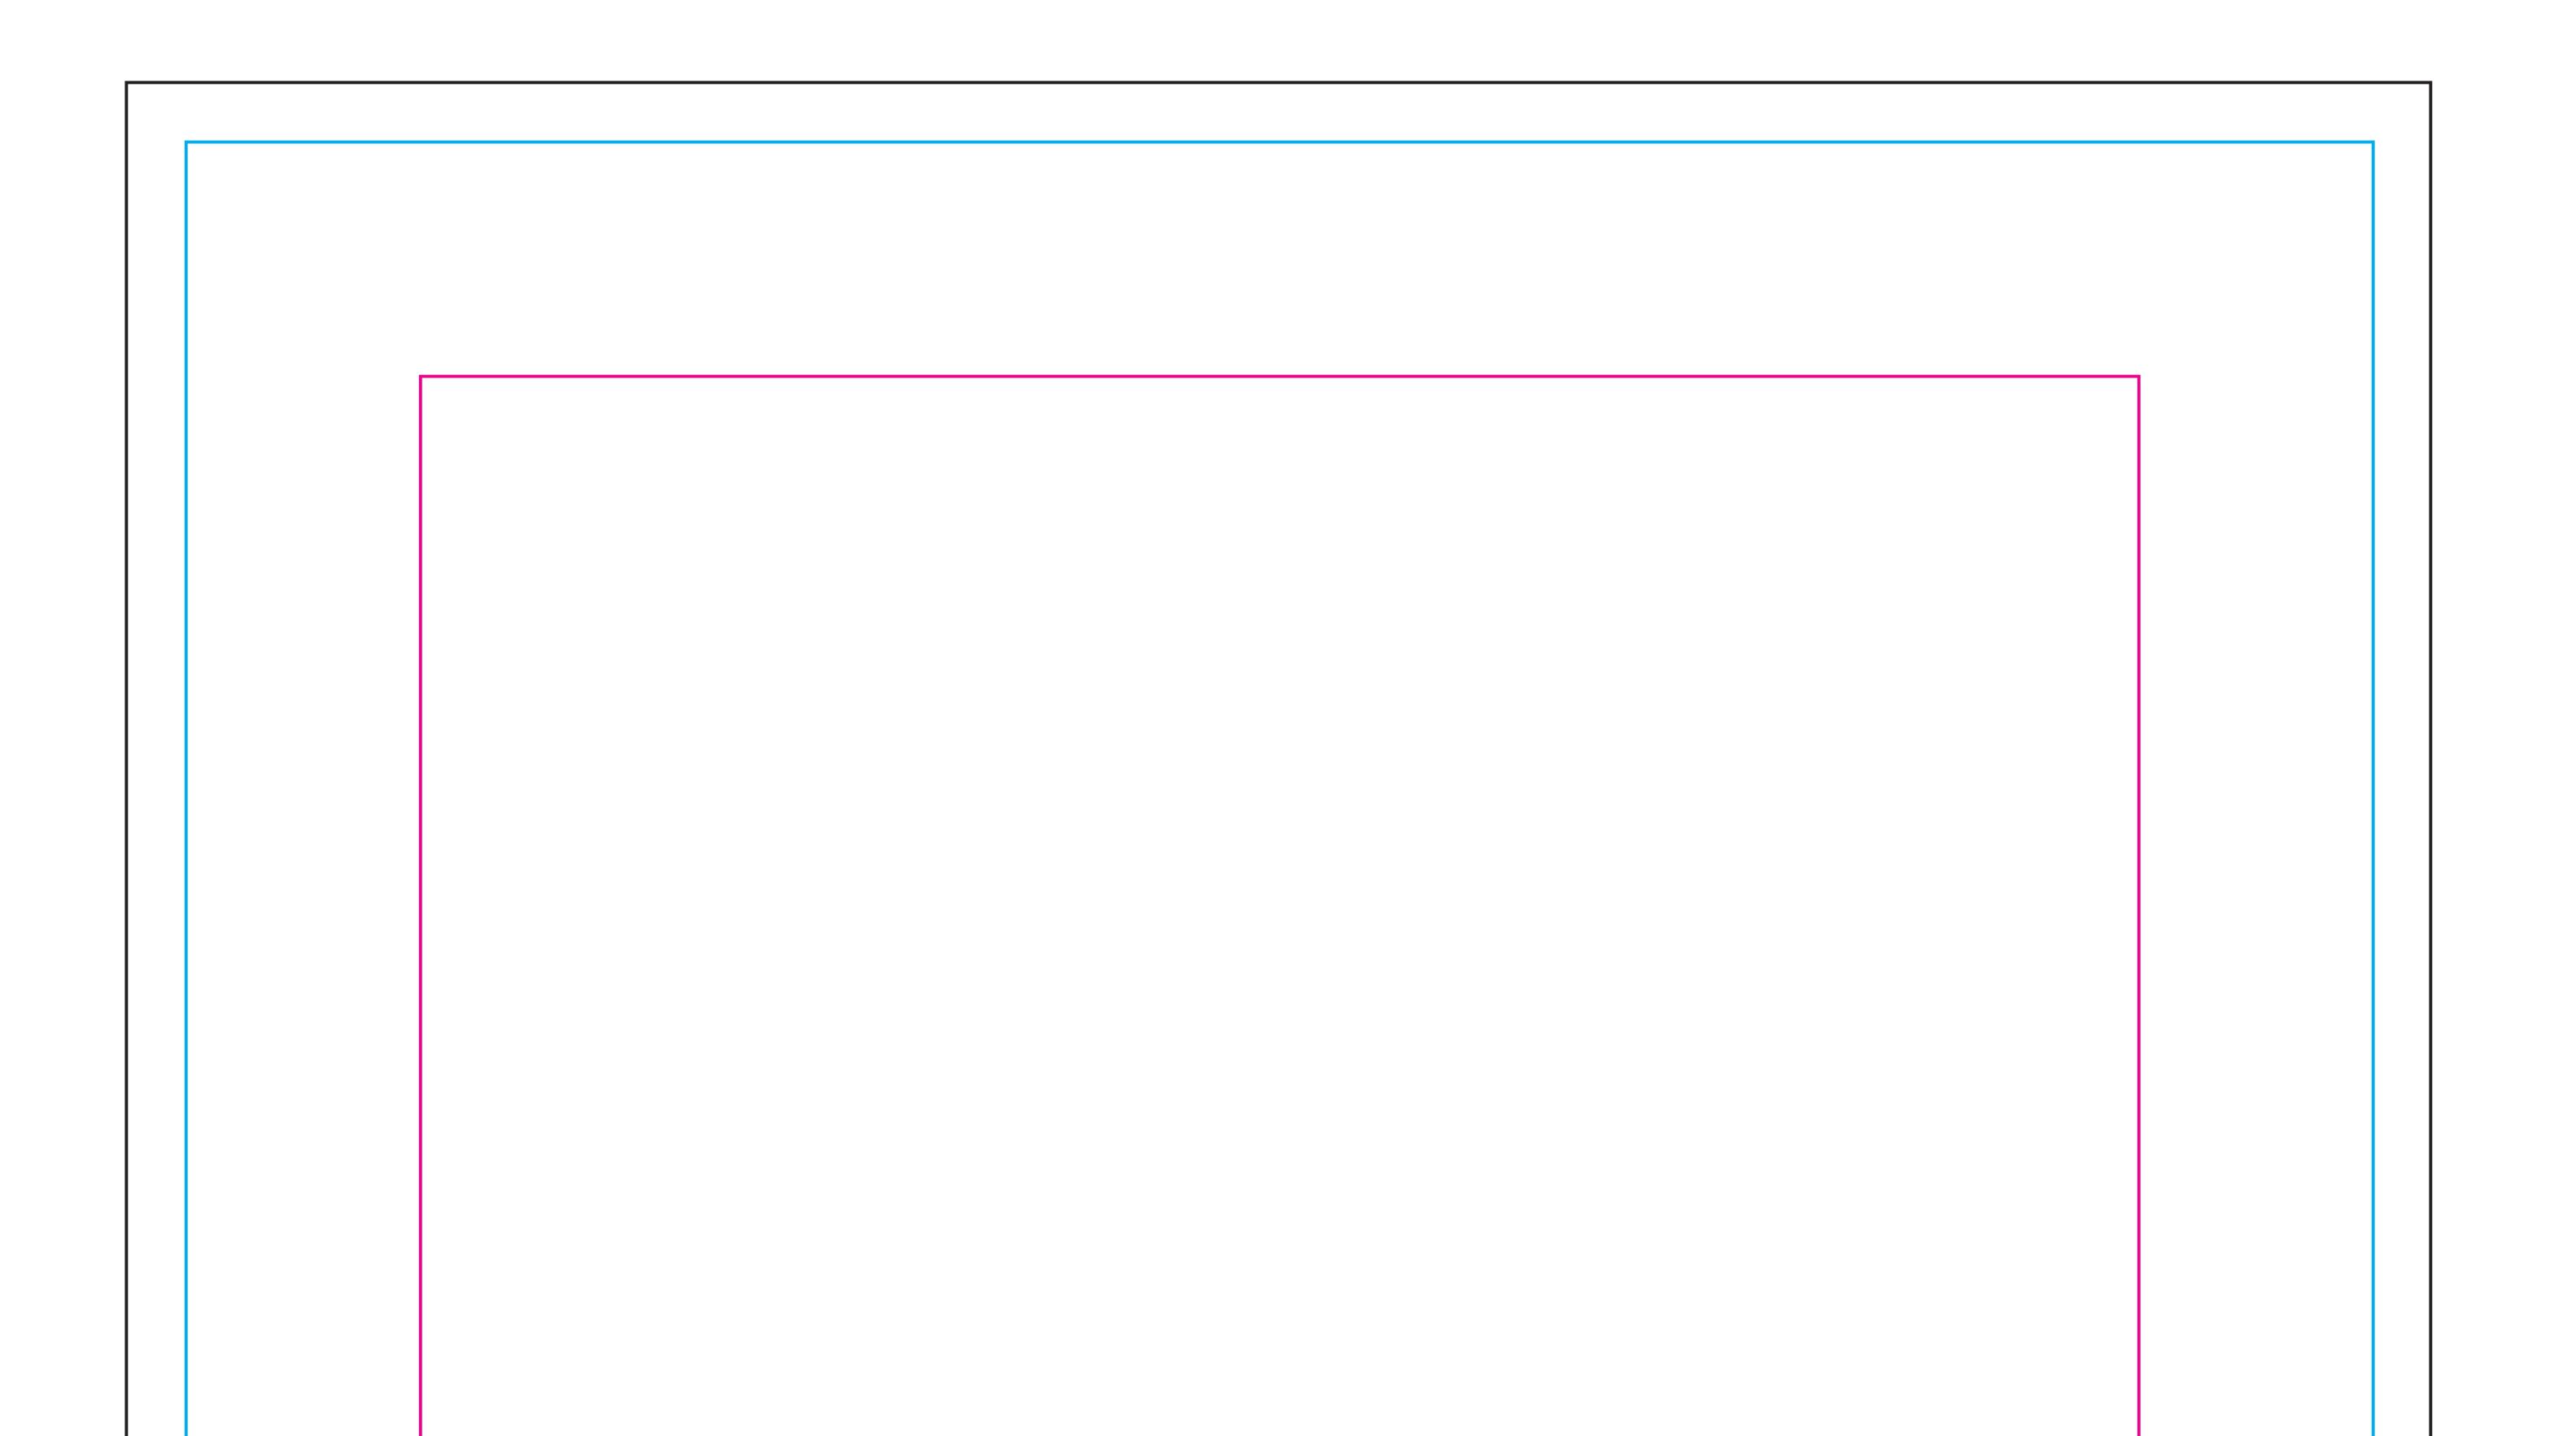

# 1x1 Flat Front (Template at full size)

Print Size: 29.5"w x 29.5"h Final Size: 28"w x 28"h

## X-FACTOR (Live Area) Shown: 3" in on all sides