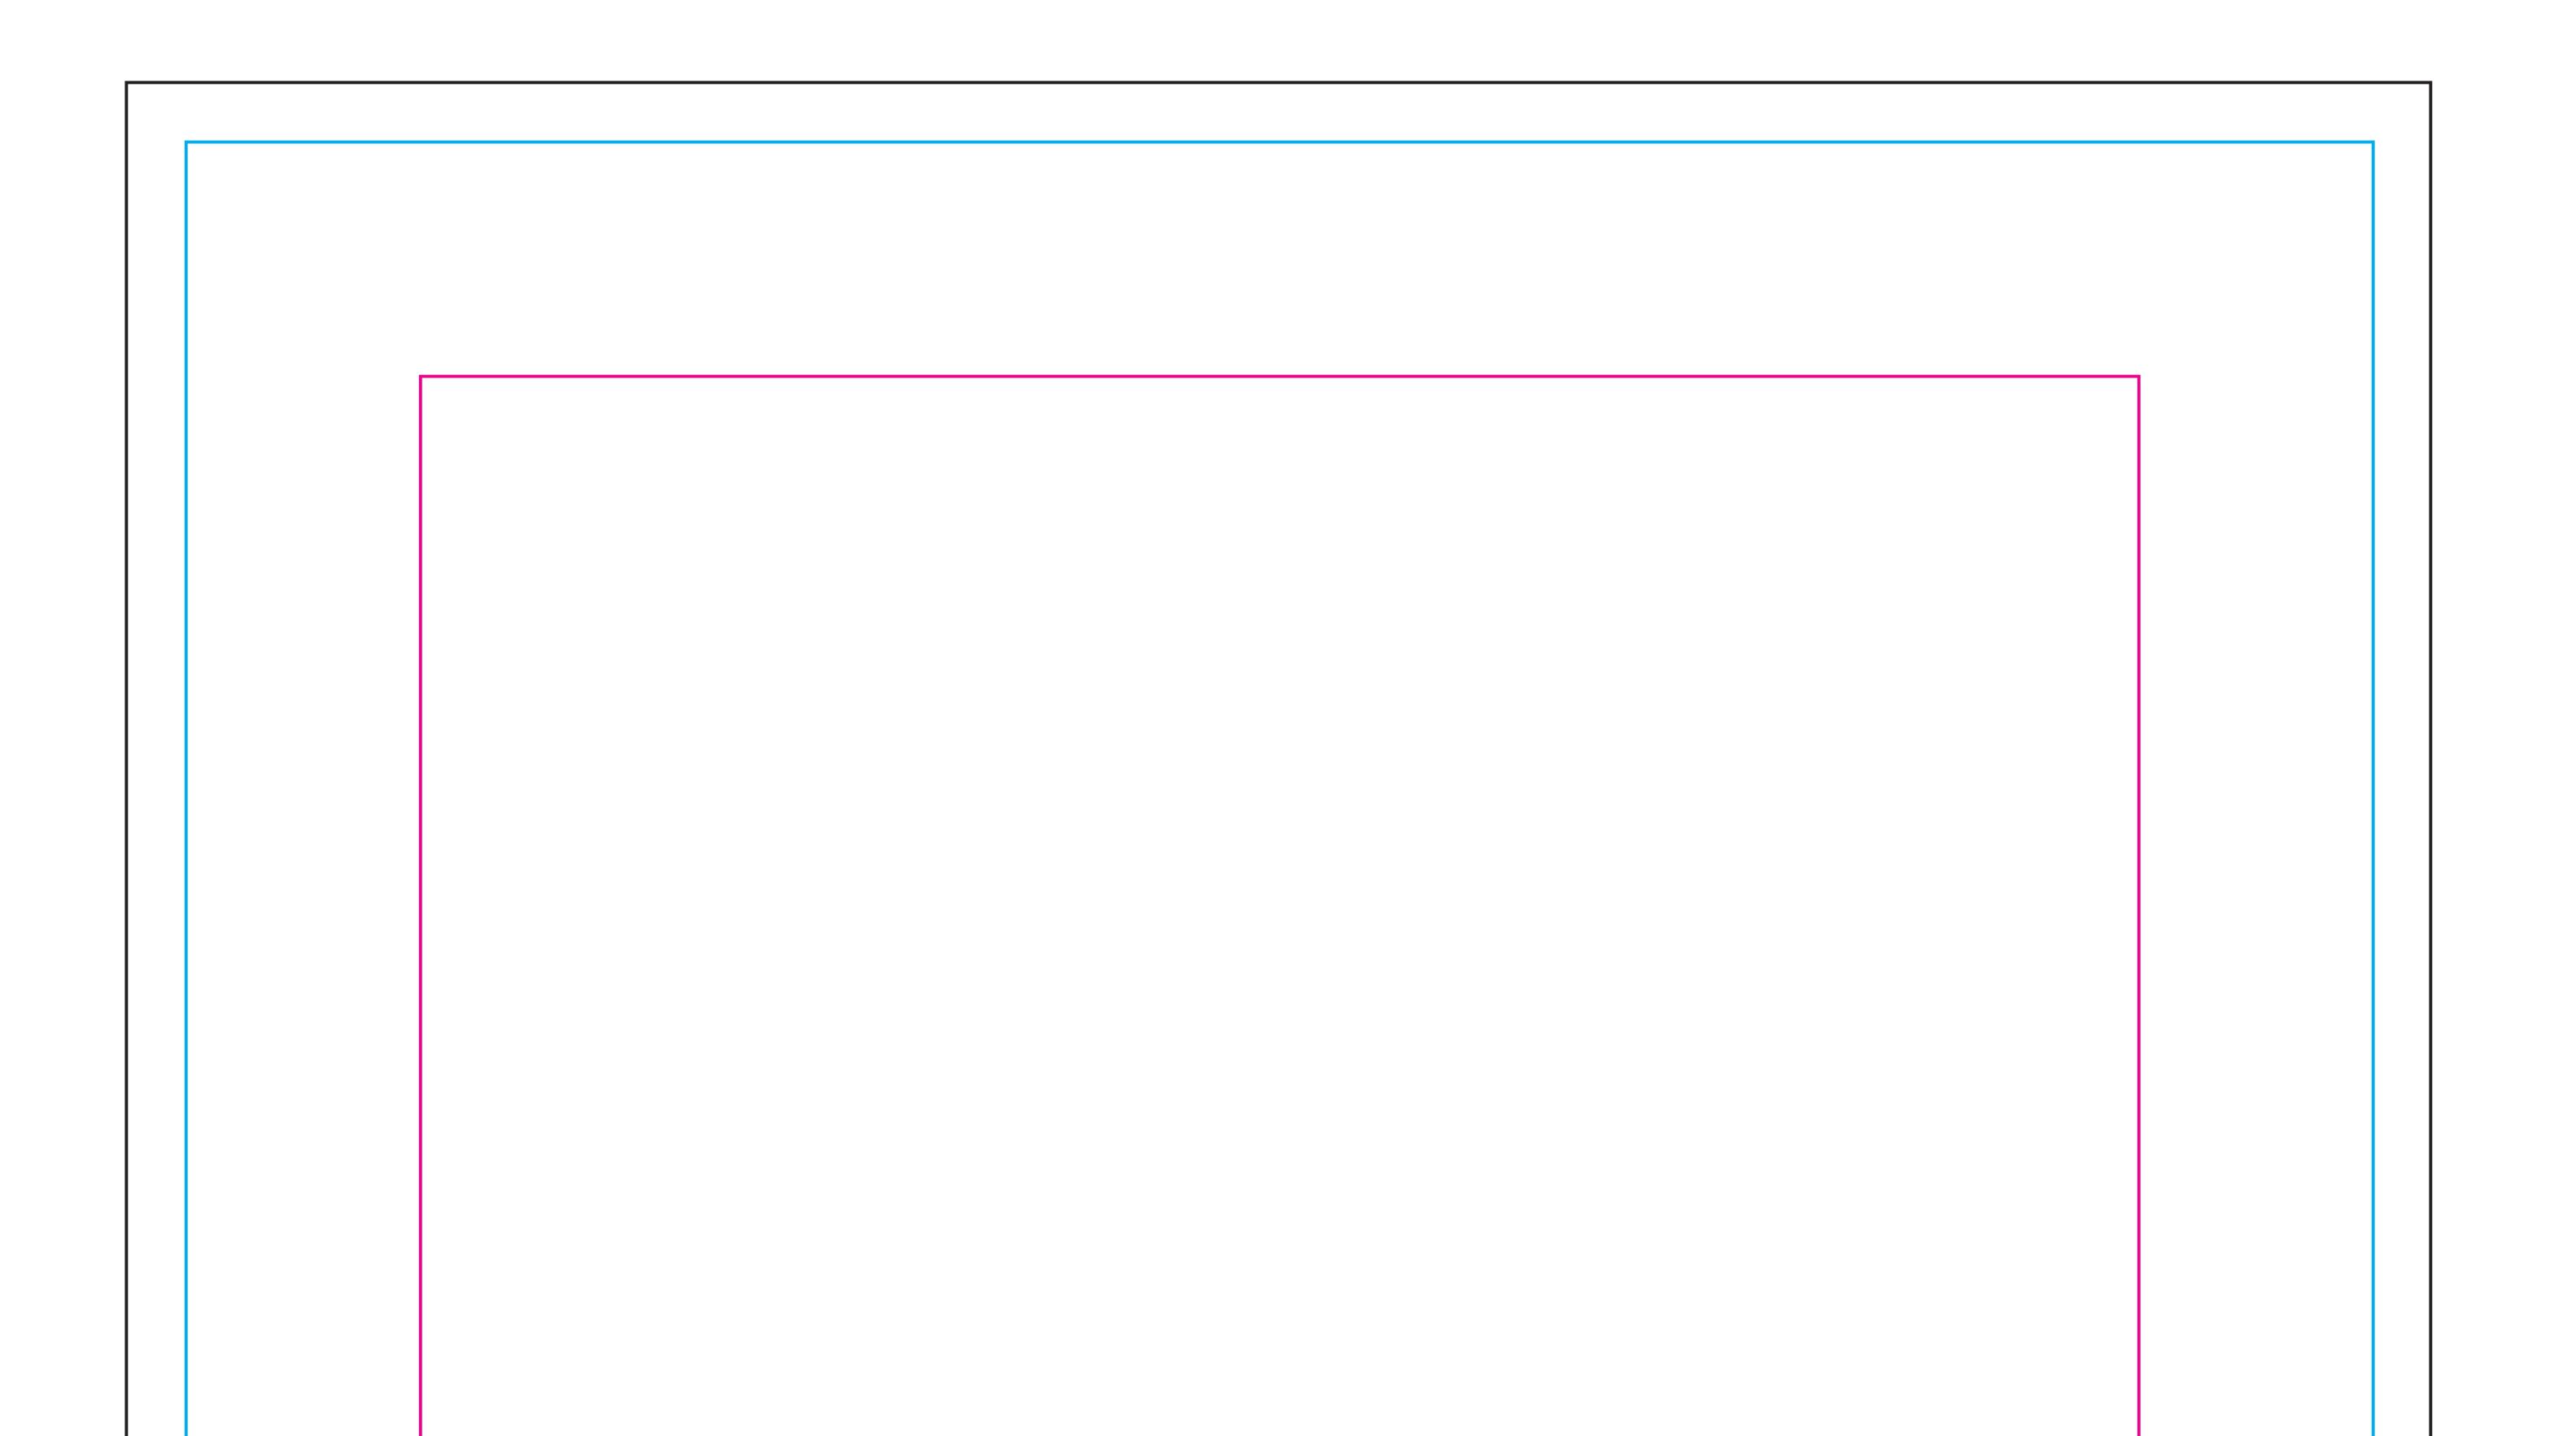

Focus Area Key focus area is always 3"-5" inside edge of all four sides on all skin styles and sizes

©2004/Patent Pending

1x2 Double Thread 28" x 60" (Template at full size)

# Print Size: 29.5"w x 61.5"h Final Size: 28"w x 60"h X-FACTOR (Live Area) Shown: 3" in on all sides

1x2 Double Thread 28" x 60" (Template at full size)

Print Size: 29.5"w x 61.5"h Final Size: 28"w x 60"h X-FACTOR (Live Area) Shown: 3" in on all sides

## X-FACTOR (Live Area) Shown: 3" in on all sides