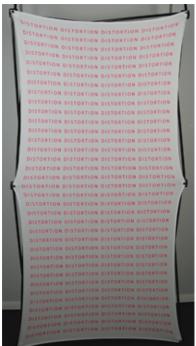

#### X-Factor

Due to the nature of the Xpressions® graphics, we recommend keeping all artwork elements you do not want distorted (ie text, logos, or faces) 3-5" in on all sides. Examples below:

#### 5" in - least amount of distortion

3" in - distortion becomes more apparent

ORTION DISTORTION DISTORTION