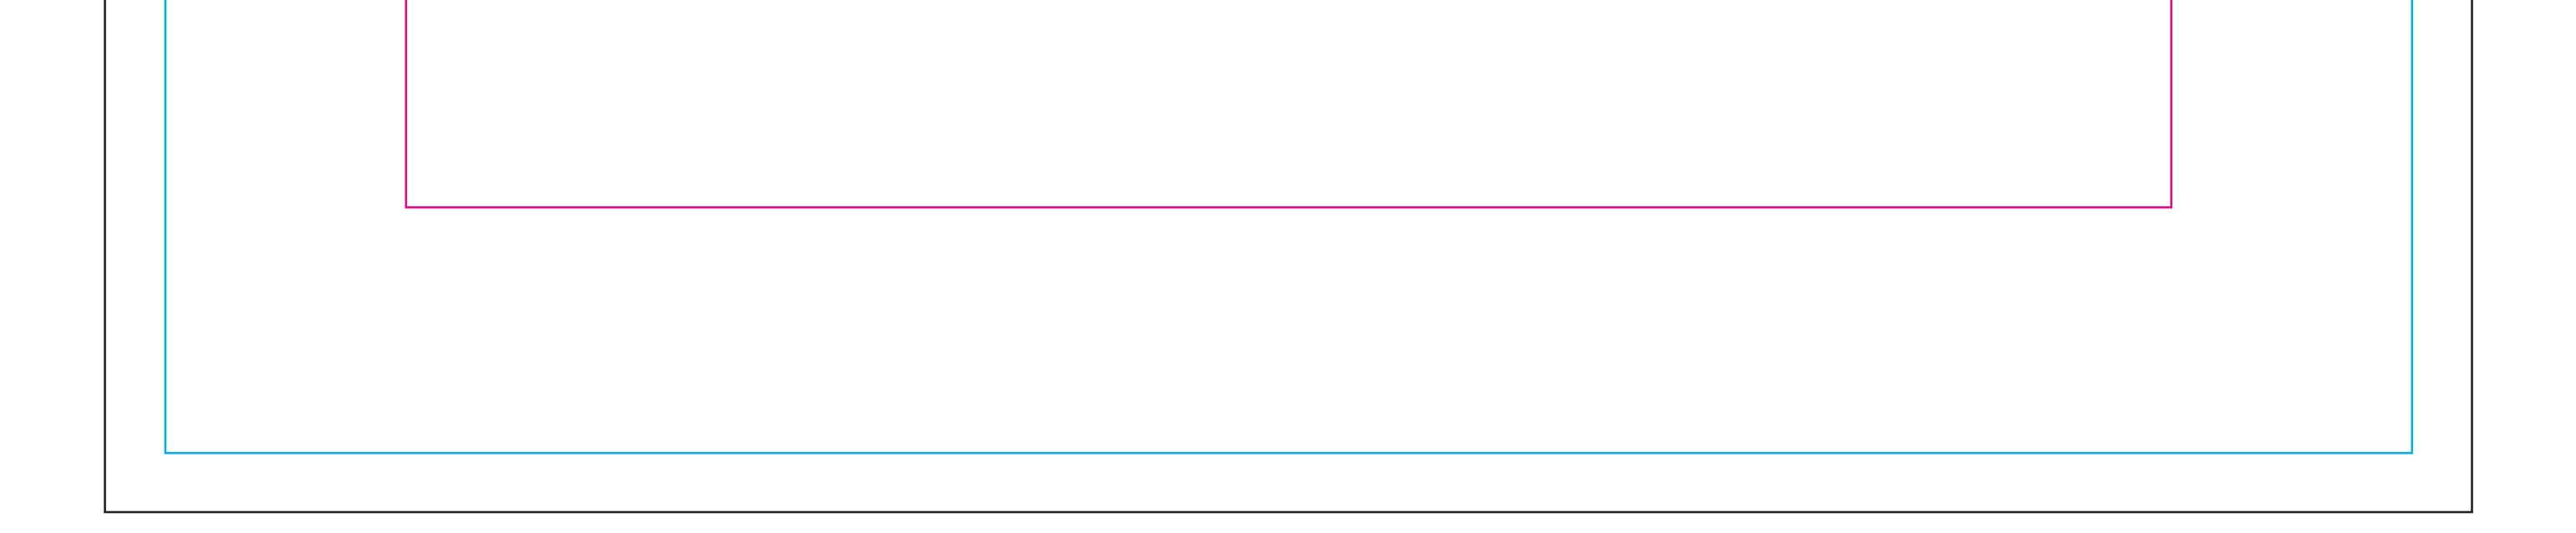

#### • File Setup •

FOR GENERAL FILE SETUP CONSULT THE FULL FILE PREP GUIDELINE AT: http://xpressions-snap.com/guidelines.htm

For all XSnap skins we require 1.5" of bleed OVERALL (.75" on all sides). If bleed is not provided to us we will do our best to add/clone your artwork when applicable. If not, we will need to bleed out your image to ensure we have enough for print/finishing. See example below:

Artwork provided w/out bleed

Image bled out for print size

**Finished Size** 

#### X-Factor

Due to the nature of the Xpressions® graphics, we recommend keeping all artwork elements you do not want distorted (ie text, logos, or faces) 3-5" in on all sides. Examples below: