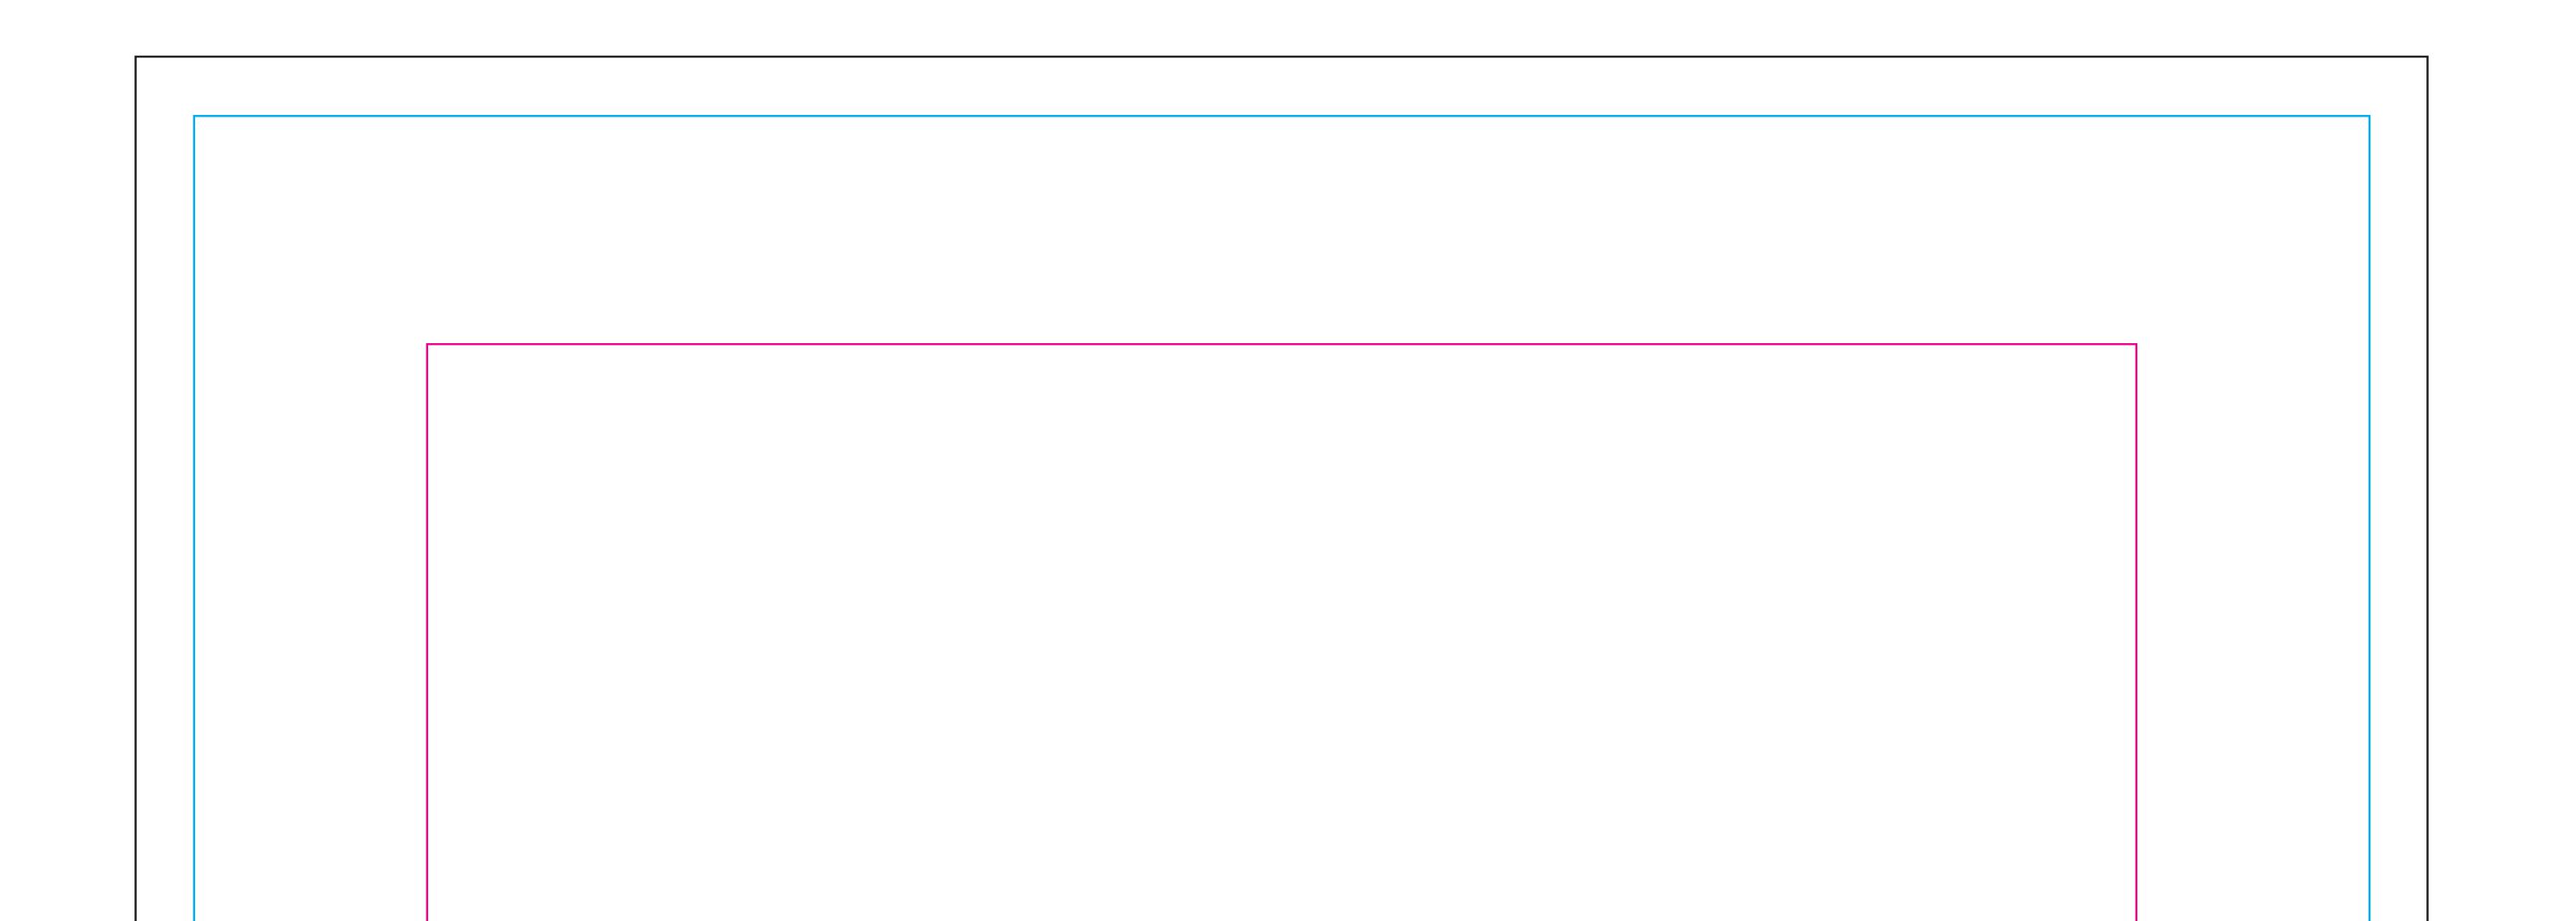

#### • File Setup •

FOR GENERAL FILE SETUP CONSULT THE FULL FILE PREP GUIDELINE AT: http://xpressions-snap.com/guidelines.htm

For all XSnap skins we require 1.5" of bleed OVERALL (.75" on all sides). If bleed is not provided to us we will do our best to add/clone your artwork when applicable. If not, we will need to bleed out your image to ensure we have enough for print/finishing. See example below:

Artwork provided w/out bleed

Image bled out for print size

**Finished Size** 

#### X-Factor

Due to the nature of the Xpressions® graphics, we recommend keeping all artwork elements you do not want distorted (ie text, logos, or faces) 3-5" in on all sides. Examples below: