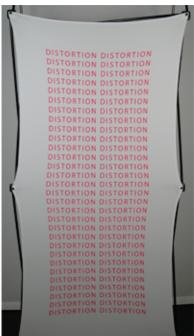

#### 5" in - least amount of distortion

3" in - distortion becomes more apparent

ORTION DISTORTION DISTORTION

### 1" in - distortion very noticeable

\*PLEASE NOTE IF DISTORTION IS INTENDED AS PART OF DESIGN\*