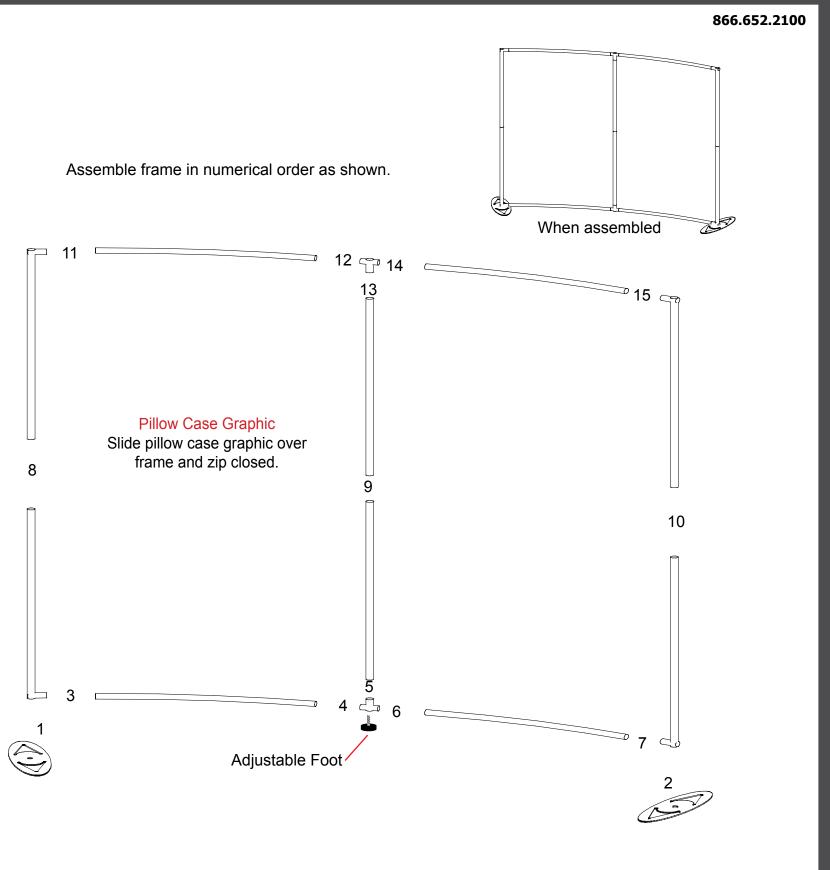

## **Using Your Setup Instructions**

The Aero Overhead Sign Setup Instructions are created specifically for your configuration. They include an exploded view of the frame which is sequentially numbered. We encourage you to study the instructions before attempting to assemble your exhibit.