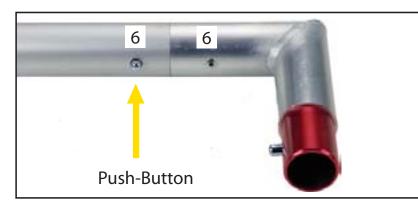

Connections are kept very simple: no tools. Everything assembles with push-button connectors and pre-connected horizontal sections.

Connections are made by holding the button down and sliding the red tube into opposing tube until the connection is made. To disassemble push button and pull or twist extrusions apart.