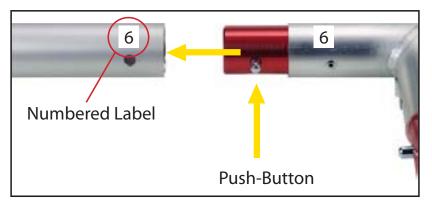

Connections are kept very simple: no tools. Everything assembles with push-button connectors and pre-connected horizontal sections.

Connections are made by holding the button down and sliding the red tube into opposing tube until the connection is made. To disassemble push button and pull or twist extrusions apart.