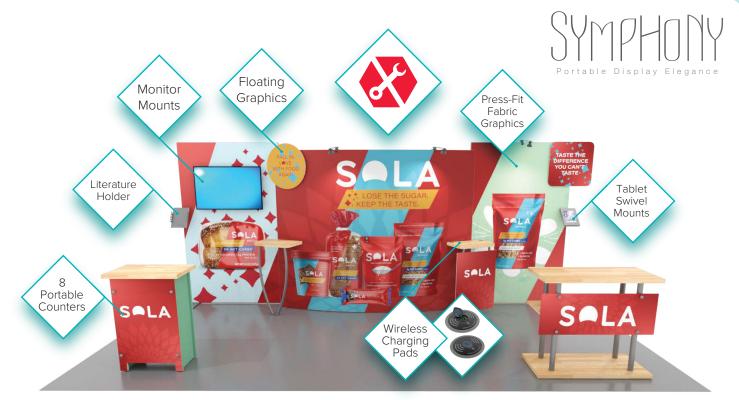

## Portable Display Elegance

Introducing **Symphony**, the first portable/modular display to blend easy tool-less assembly with elegant design and clever accessories. With Symphony, there are no compromises, no tradeoffs. Simply a beautiful, upscale display at a price that's thousands less than most custom modular exhibits.

## 8 Frame Shapes | 57 Portable Designs

## Features and Benefits

- ◆ Portable No-Tools Assembly
- ◆ Lightweight Engineered Aluminum Frame
- ◆ Press-fit SEG Dye-Sublimated Graphics
- Backwall Workstations
- ◆ Reusable Protective Packaging
- ◆ Portable Roto-molded Case(s) w/ Wheels
- ◆ Made in the USA
- ◆ Limited Lifetime Warranty