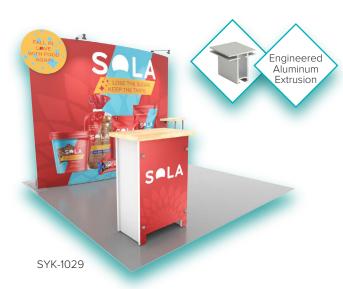

SYK-2016

## Features and Benefits

- ◆ Portable No-Tools Assembly
- ◆ Lightweight Engineered Aluminum Frame
- ◆ Press-fit SEG Dye-Sublimated Graphics
- Backwall Workstations
- ◆ Reusable Protective Packaging
- ◆ Portable Roto-molded Case(s) w/ Wheels
- ◆ Made in the USA
- ◆ Limited Lifetime Warranty