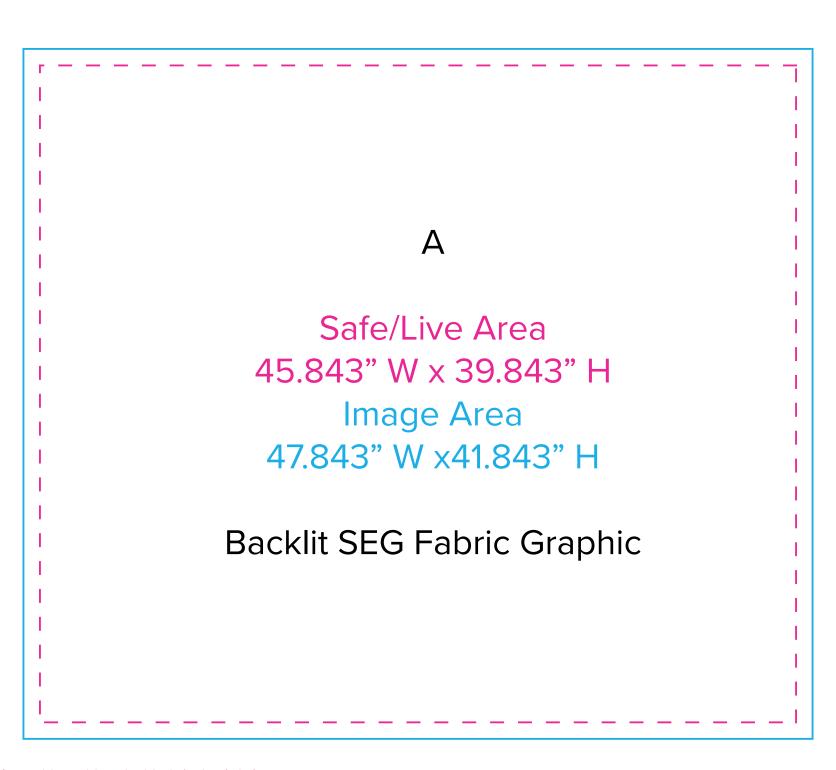

## Graphic Template Backwall with Flat, Rectangular Panel – SEG Fabric Graphic





NOTE: All Raster Art (jpg, tiff,psd, png, etc.) must be at least 100 dpi at print size.

Standard kits are often customized. Please check with Customer Service to ensure that this template matches your specific job.

Page 1 3.2024

## Graphic Template Sintra Infills



B1,B2,B3

Image Area 19.689" W x 12.153" H

Bleed Size 20.689" W x 13.153" H

Sintra Graphics

NOTE: All Raster Art (jpg, tiff,psd, png, etc.) must be at least 100 dpi at print size.

Standard kits are often customized. Please check with Customer Service to ensure that this template matches your specific job.

Page 1 3.2024